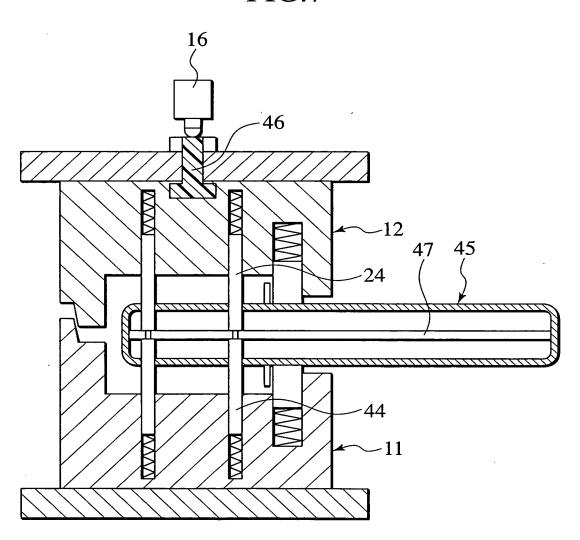

5/14

FIG.5

Inventor: Kazuhiro Saito
Serial No.
Filed: March 10, 2004
Title: Insert Molding Die and Method for Molding Hollow Components
Attomey Docket: 44471/298378
Attomey: Brenda 0. Holmes
Phone: 404.685.6799
Sheet 6 of 14